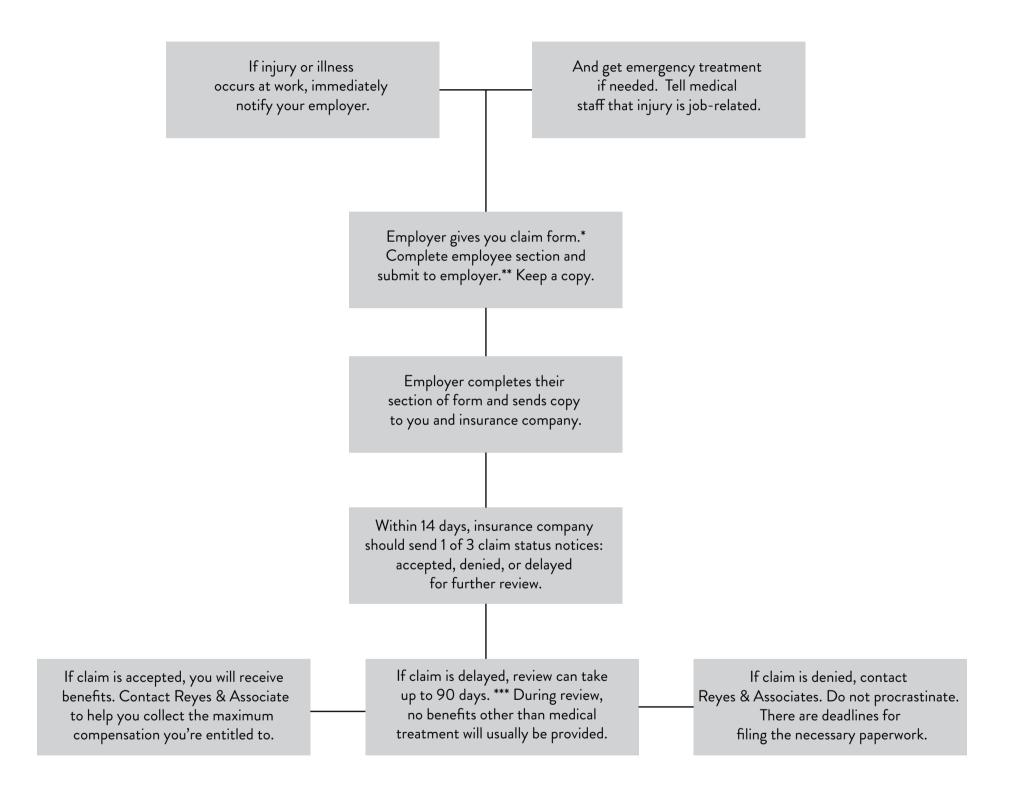

## Simple Overview: First Phase of the Workers' Compensation Process

Phone: (213) 383-6244 RAALA@reyeslawpc.com www.reyeslawpc.com

- \* If employer does not provide claim form, contact Reyes & Associates.
- \*\* Within 1 day after submitting form, employer must authorize medical treatment (up to \$10,000). If authorization is denied, contact Reyes & Associates.
- \*\*\* You may be able to collect state disability payments during review period, but you must apply separately at the Employment Development Department office.

If you do not receive a final notice either accepting or denying your claim within 90 day review period your claim will be presumed accepted.

**Source:** State of California Department of Industrial Relations